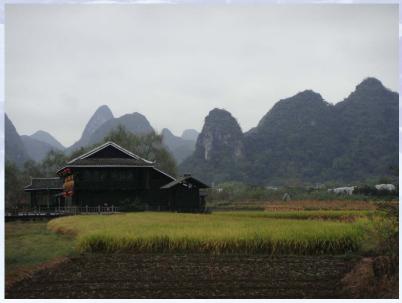

# Research methodology

Combination of qualitative and quantitative methods:

- Literature review
- Interviews
- Field research
- Observation
- Survey

Location of survey communities

Photos of local landscapes around the survey communities